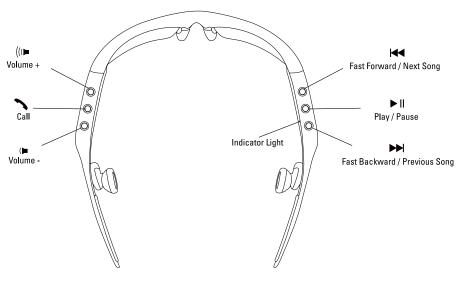

### **USING O ROKR PRO FOR MUSIC**

| PLAY MUSIC                   | Press the <b>Play / Pause ≻</b> ≋ button.                         |
|------------------------------|-------------------------------------------------------------------|
| PAUSE / RESUME PLAYING       | Press the <b>Play / Pause ≻</b> ≋ button.                         |
| STOP                         | Press and hold <b>Play / Pause</b> button for 1 second.           |
| SKIP TO NEXT SONG            | Press the Fast Forward / Next Song 🐱 button.                      |
| FAST FORWARD<br>WITHIN SONG  | Press and hold the <b>Fast Forward / Next Song</b> 🕶 button.      |
| PLAY PREVIOUS SONG           | Press the Fast Backward / Previous Song 🛏 button.                 |
| FAST BACKWARD<br>WITHIN SONG | Press and hold the <b>Fast Backward / Previous Song ↦</b> button. |

#### **BASIC O ROKR PRO FUNCTIONS**

| TURN ON AND EASY<br>PAIRING MODE | Press and hold the Call $\searrow$ button for 3 seconds.                                                                                           |
|----------------------------------|----------------------------------------------------------------------------------------------------------------------------------------------------|
| ENTER PAIRING MODE               | Press and hold the Call $\sim$ button for about 7 seconds, until the indicator light is solid red.                                                 |
| ADJUST VOLUME                    | Press the <b>Volume Up</b> № button repeatedly to increase the volume.<br>Press the <b>Volume Down</b> ▶ button repeatedly to decrease the volume. |
| TURN O ROKR PRO OFF              | Press and hold the <b>Call</b> > button for 3 seconds.                                                                                             |

# **USING O ROKR PRO FOR CALLS**

In addition to the features below, more features may be available, depending on what Bluetooth profile your mobile phone supports. See the O ROKR Pro User's Guide for more information.

| ANSWER A CALL       | Press the <b>Call</b> $\sim$ button briefly.                                                                                  |
|---------------------|-------------------------------------------------------------------------------------------------------------------------------|
| MUTE THE MICROPHONE | Press and hold the <b>Volume Down</b> > button for 1 second, until a medium pitch tone is heard. Repeat to release from mute. |
| END A CALL          | Press the <b>Call ヽ</b> button briefly.                                                                                       |